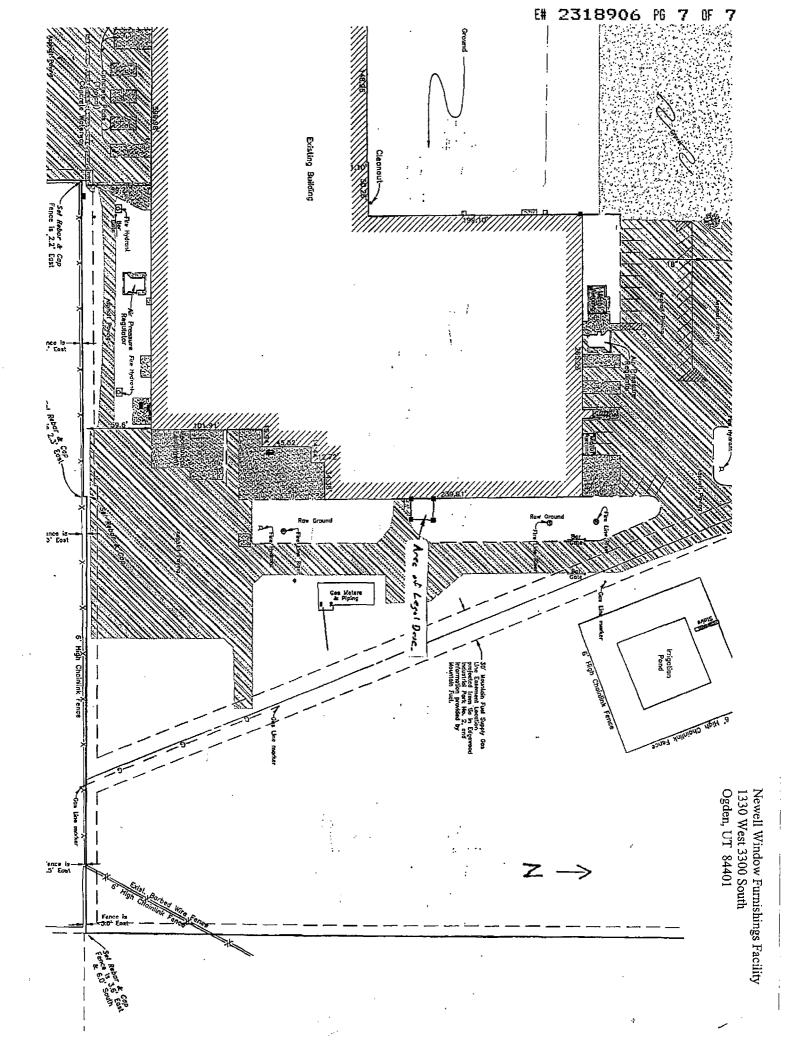

Inc. 1330 West 3300 South Ogden, Utah

### **Legal Property Description:**

The property includes only the Overspill UST as defined by the following description:

A part of the Southeast Quarter of Section 36, Township 6 North, Range 2 West, Salt Lake Base and Meridian, U.S. Survey:

Beginning at a point 1629.81 feet North 89°50'28" West along the Section line and 917.49 feet North 0°09'32" East from the Southeast corner of said Quarter Section; and running thence South 89°59'53" West 20.83 feet; thence North 0°43'24" East 20.13 feet; thence South 87°43'33" East 20.59 feet; thence South 0°00'11" West 19.31 feet to the point of beginning. Contains 408 square feet.

**Property Tax Identification Number: 15-099-0006** 

# ATTACHMENT B.

Newell Window Furnishings, Inc. Property Location Map